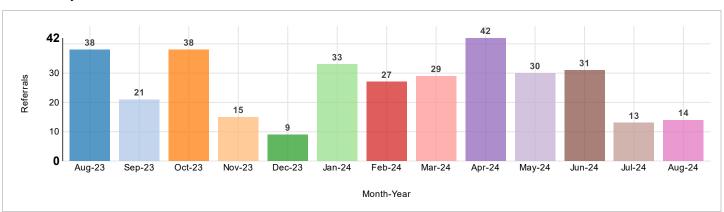

Current |  | nt | 37       | ✓ |
| Chapter Guests               | At Least Two Guests Per Member                |         | Goal                                 |    |   | Current |  | nt | 11       |   |
| Chapter Growth               | Grow Membership By At Least 3 Members         | BOY     | BOY Membership                       |    |   | Current |  | 17 |          |   |
| Periodic Training            | Director Conducts Periodic Quarterly Training | Q1      | ✓                                    | Q2 |   | Q3      |  | Q4 |          |   |

Networking Rx

According to Foundational Networking, compassion helps you develop a heightened sense of how you can contribute to others.

For more great networking insight, search #NetworkingRx on LinkedIn, Facebook or X.com.

## Referral History